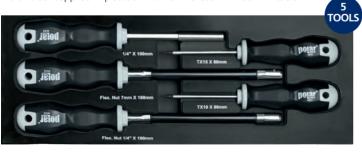

## 1849 SCREWDRIVER SET FOR TORX<sup>®</sup> SCREWS, HEXA-GONAL NUT DRIVERS AND MAGNETIC BIT HOLDER

5704196 019635 WxDxH 370 x 140 x 40 🛕 0,74 KG

 Set with screwdrivers for Torx<sup>®</sup> screws, hexagonal nut drivers and magnetic bit holder supplied in plastbox with re-inforced EVA foam. 5 tools.

- CONTENT:
- QTY.
   DESCRIPTION

   2
   Screwdrivers for Torx® screws
- 2 Flexible hexagonal nut drivers
- 1 Magnetic bit holding screwdriver

4031 TX T10 - T15 4042 F 1/4" - 7 mm 4043 M 1/4"

SIZE