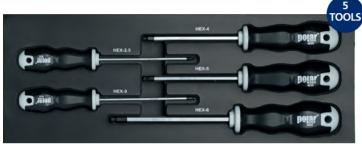

# 1848 SCREWDRIVER SET WITH BALL-POINT FOR HEX HEAD SCREWS

5704196 019611

WxDxH 370 x 140 x 40

📥 0,54 KG 🛛 🔍 1

**a** 1

Set with screwdrivers with ball-point for hex head screws supplied in plastbox with re-inforced EVA foam. 5 tools.

SIZE

#### CONTENT:

QTY. DESCRIPTION

5 Screwdrivers with ball-point for hex head screws 4035 HBP 2.5 - 3 - 4 - 5 - 6 mm