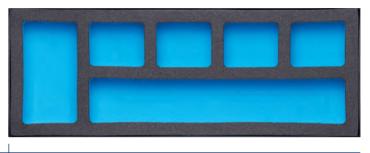

## 1890 FOAM TRAY FOR SMALL COMPONENTS

### ITEM NO. 1890-0001

**5704196 034331 W×D×H** 370 x 140 x 40

Single module tool tray for the storage of small tools etc.