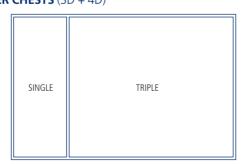

### MODULAR TOOL TRAY SYSTEM

The POLAR® Modular tool tray system consists of two different sizes. The 'Triple' type takes up the same space as three 'Single' type trays, as shown in below drawing, giving multiple combinations for our range of trolleys and tool chests.

SINGLE TRAY 370 X 140 MM

TRIPLE TRAY 370 X 415 MM

**EXAMPLES** 

## TOOL TRAYS IN **EASY DRAWERS** AND **DRAWER CHESTS** (3D + 4D)

| SINGLE SINGLE | SINGLE | SINGLE |
|---------------|--------|--------|
|---------------|--------|--------|