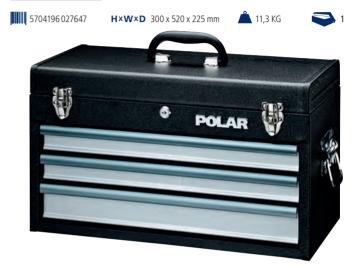

#### 1050 3D **TOOL BOX**

#### ITEM NO. 1050-0003

- 3 drawers mounted on ball bearing slides.
- All drawers are with oil-proof rubber mats.
- Centralized locking. Handle on lid. Drawer loading capacity: 15 kg.
- Upper compartment: H 55 x W 505 x D 240 mm.
- **3** drawers: H 50 x W 445 x D 215 mm.
- Surface: Black and grey powder coating.
- Material: 1,2 mm sheet steel casing.
- Also available with tool set S10 see page 24.