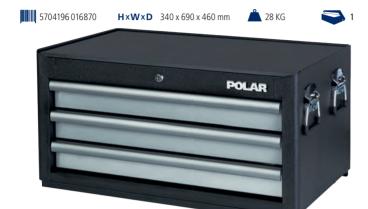

#### 1005 3D DRAWER CHEST

#### ITEM NO. 1005-0003

- 3 drawers mounted on ball bearing slides.
- Front handles with auto-lock system.
- All drawers are supplied with oil-proof rubber mats.
- Centralized locking. Handles on both sides.
- Possible to combine with roller cabinets EASY and X-LARGE.
- Drawer loading capacity: 30 kg. 3 drawers: H 75 x W 580 x D 375 mm
- Surface: Black and grey powder coating.
- Material: 1,2 mm sheet steel casing.