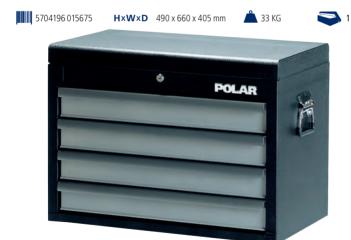

#### 1005 4D DRAWER CHEST

#### ITEM NO. 1005-0004

- 4 drawers mounted on ball bearing slides.
- Front handles with auto-lock system. Supplied with tool tray.
- All drawers are supplied with oil-proof rubber mats.
- Centralized locking. Handles on both sides.
- Possible to combine with roller cabinets EASY and X-LARGE.
- Drawer loading capacity: 30 kg
- Upper compartment: H 70 x W 650 x D 390 mm
- 4 drawers: H 75 x W 580 x D 375 mm
- 1 tray: H 43 x W 440 x D 180 mm
- Surface: Black and grey powder coating.
- Material: 1,2 mm sheet steel casing.