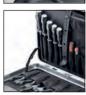

#### ITEM NO. 1020-0001

5704196 030302

**HxWxD** 360 x 440 x 200 mm

- Tool trolley with telescopic handle.
- Polypropylen case made with injection molding technique.
- Modern design, with compact dimensions, high capacity and lightweight.
- The aluminum profile grants further strength.

# **GENERAL FEATURES:** Chromed handle Central lock with key 2 side closing Document area Capacity: 10 liter

Also available with tool set - see polartools.com