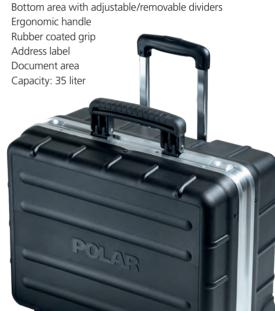

# **GENERAL FEATURES:** Chromed handle Central lock with key 2 side closing Document area Capacity: 10 liter

Also available with tool set - see polartools.com