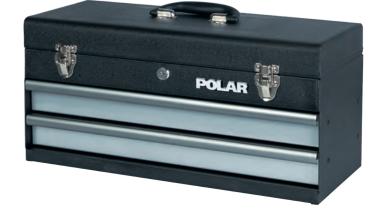

### 1050 2D **TOOL BOX**

#### ITEM NO. 1050-0002

5704196 016887

**HxWxD** 240 x 495 x 225 mm

- 2 drawers mounted on ball bearing slides.
- All drawers are supplied with oil-proof rubber mats.
- Centralized locking. Handles on both sides.
- Drawer loading capacity: 15 kg
- Upper compartment: H 55 x W 440 x D 210 mm
- **2** drawers: H 75 x W 465 x D 195 mm
- Surface: Black and grey powder coating.
- Material: 1,2 mm sheet steel casing.