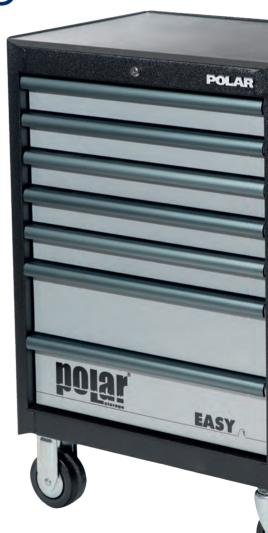

## **POLAR®**ROLLER CABINETS, ASSORTMENTS AND STORAGE

ROLLER CABINETS

POLAR® Roller cabinets have been developed and built to exceed the highest standards. The construction of our tool storage units are performed without compromise, to ensure the strength and durability you need.

All our Roller cabinets includes the following standard features:

- Quick lock system
- Centralized locking
- Drawer with steel handles
- Double wall construction
- Reinforced corner gussets
- 1.2 mm strong sheet steel casing
- Worktop in chemical resistant hard PVC material
- Oil-proof rubber mats in all drawers
- Large oil-proof rubber casters