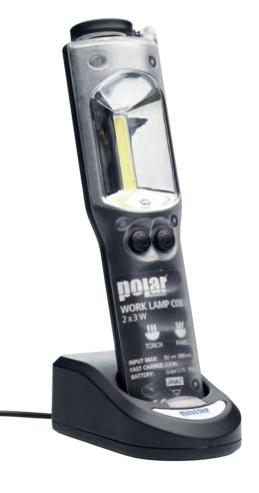

## **POLAR®**MISCELLANEOUS PRODUCTS

**205** G

5704196 016467

## 9705 RECHARGEABLE COB LED WORK LAMP

## ITEM NO. 9705-0001

- Powerful 270 lumen illumination.
- Strong ABS housing with IP 64 protection.
- The COB LED provides strong and smooth luminous for large area lighting.
- The torch provides intensive and focus luminous for narrow space and long distance lighting.
- Emergency function: Lamp automatically turns on if charging power is interrupted.
- Double switches to control COB and Torch luminous.
- Belt clip, Built-in Magnet and hook for easy carrying and positioning.
- Fast charging, 2.5 hrs.
- Light output: COB = 270 Lm/Torch 2500 LUX (at 0.5 m distance)
- Li-lon Battery: 3.7V 1900 mAh
- Operating time: COB=100 min. / Torch=180 min
- Charger voltage: 180-240V AC/50-60 Hz
- Charger output: 5 V / 1A