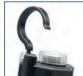

## 9705 RECHARGEABLE COB LED WORK LAMP

## ITEM NO. 9705-0001

- Powerful 270 lumen illumination.
- Strong ABS housing with IP 64 protection.
- The COB LED provides strong and smooth luminous for large area lighting.
- The torch provides intensive and focus luminous for narrow space and long distance lighting.
- Emergency function: Lamp automatically turns on if charging power is interrupted.
- Double switches to control COB and Torch luminous.
- Belt clip, Built-in Magnet and hook for easy carrying and positioning.
- Fast charging, 2.5 hrs.
- Light output: COB = 270 Lm/Torch 2500 LUX (at 0.5 m distance)
- Li-lon Battery: 3.7V 1900 mAh
- Operating time: COB=100 min. / Torch=180 min
- Charger voltage: 180-240V AC/50-60 Hz
- Charger output: 5 V / 1A