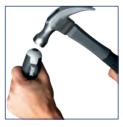

## **SCREWDRIVERS**

POLAR® screwdrivers offer a great combination of power and comfort.

- Unique handle shape providing excellent grip and superior force.
- Bi-material gives you firm grip even in the greasiest shop environments.
- The tip types are marked on each handle to quickly find the right type for the job.
- The blade is made of chrome-molybdenum steel for the highest torque performance.
- The wide range includes also screwdrivers with go-through blades and insulated screwdrivers.