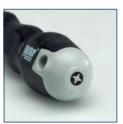

## **SCREWDRIVERS**

POLAR® screwdrivers offer a great combination of power and comfort.

- Unique handle shape providing excellent grip and superior force.
- Bi-material gives you firm grip even in the greasiest shop environments.
- The tip types are marked on each handle to quickly find the right type for the job.
- The blade is made of chrome-molybdenum steel for the highest torque performance.
- The wide range includes also screwdrivers with go-through blades and insulated screwdrivers.

Slotted

Phillips®

Pozidriv®

Torx®

Tamper resist Torx® With Ball-point

Hexagon