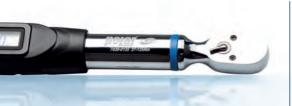

#### CONTENT:

| QTY. | DESCRIPTION                            | SIZE                                   |
|------|----------------------------------------|----------------------------------------|
| 1    | Digital torque wrench                  | 7614 1-20 Nm - 1/4" bit driver         |
| 6    | Bits for hex head screws               | 4514 1/4" H 2 - 2,5 - 3 - 4 - 5 - 6 mm |
| 1    | Bits for Torx <sup>®</sup> head screws | 4514 1/4" TX T25                       |
| 1    | Bits for Phillips® screws              | 4514 1/4" PH2                          |