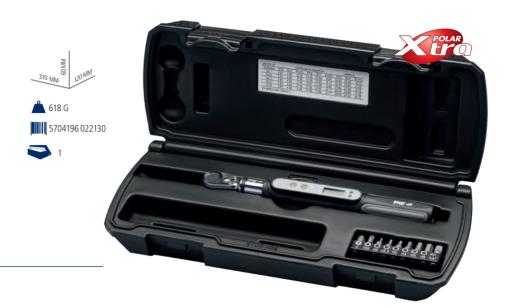

# **7690 1/4" BICYCLE TOOL KIT**

# ITEM NO. 7690-1409

- Avoid overload when working on bicycle frames.
- Ideal for every bike enthusiast as well as professionals.
- Tool set supplied in plastic storage case with digital torque wrench and bits.
- Technical information refer to item no. 7614.

#### CONTENT:

| QTY. | DESCRIPTION                            | SIZE                                   |
|------|----------------------------------------|----------------------------------------|
| 1    | Digital torque wrench                  | 7614 1-20 Nm - 1/4" bit driver         |
| 6    | Bits for hex head screws               | 4514 1/4" H 2 - 2,5 - 3 - 4 - 5 - 6 mm |
| 1    | Bits for Torx <sup>®</sup> head screws | 4514 1/4" TX T25                       |
| 1    | Bits for Phillips® screws              | 4514 1/4" PH2                          |

**1**133 G