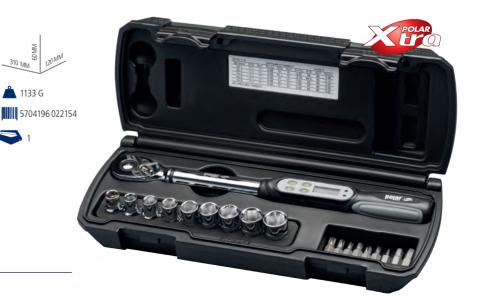

# **7690 3/8" BICYCLE TOOL KIT**

# ITEM NO. 7690-3820

- Avoid overload when working on bicycle frames.
- Ideal for every bike enthusiast as well as professionals.
- Tool set supplied in plastic storage case with digital torque wrench and bits.
- Technical information refer to item no. 7638.

# CONTENT

| CONTENT: |                            |                                                  |
|----------|----------------------------|--------------------------------------------------|
| QTY.     | DESCRIPTION                | SIZE                                             |
| 1        | Digital Torque Wrench      | 7638 4,3-85 Nm - 3/8" Square                     |
| 1        | Screwdriver bit socket     | 4738 3/8"                                        |
| 8        | 6-point sockets            | 5038 3/8" 8 - 9 - 10 - 11 - 12 - 13 - 14 - 15 mm |
| 6        | Bits for hex head screws   | 4514 1/4" H 3 - 4 - 5 - 6 - 8 - 10 mm            |
| 3        | Bits for Torx® head screws | 4514 1/4" TX T25 - T30 - T40                     |
| 1        | Bits for Phillips® screws  | 4514 1/4" PH 2                                   |
|          |                            |                                                  |