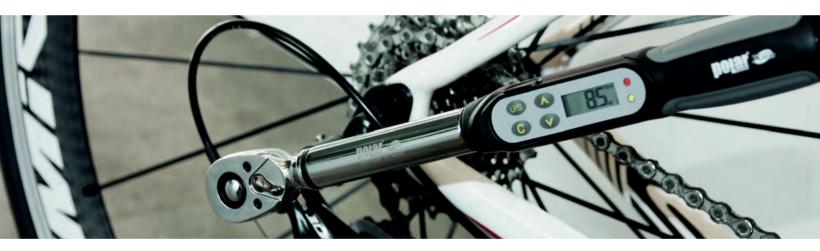

void overload when working on bicycle frames.
- Ideal for every bike enthusiast as well as professionals.
- Tool set supplied in plastic storage case with digital torque wrench and bits.
- Technical information refer to item no. 7614.

#### CONTENT:

| QTY. | DESCRIPTION                            | SIZE                                   |
|------|----------------------------------------|----------------------------------------|
| 1    | Digital torque wrench                  | 7614 1-20 Nm - 1/4" bit driver         |
| 6    | Bits for hex head screws               | 4514 1/4" H 2 - 2,5 - 3 - 4 - 5 - 6 mm |
| 1    | Bits for Torx <sup>®</sup> head screws | 4514 1/4" TX T25                       |
| 1    | Bits for Phillips® screws              | 4514 1/4" PH2                          |





**1**133 G

# **7690 3/8" BICYCLE TOOL KIT**

# ITEM NO. 7690-3820

- Avoid overload when working on bicycle frames.
- Ideal for every bike enthusiast as well as professionals.
- Tool set supplied in plastic storage case with digital torque wrench and bits.
- Technical information refer to item no. 7638.

# CONTENT

| CONTENT: |                            |                                                  |
|----------|----------------------------|--------------------------------------------------|
| QTY.     | DESCRIPTION                | SIZE                                             |
| 1        | Digital Torque Wrench      | 7638 4,3-85 Nm - 3/8" Square                     |
| 1        | Screwdriver bit socket     | 4738 3/8"                                        |
| 8        | 6-